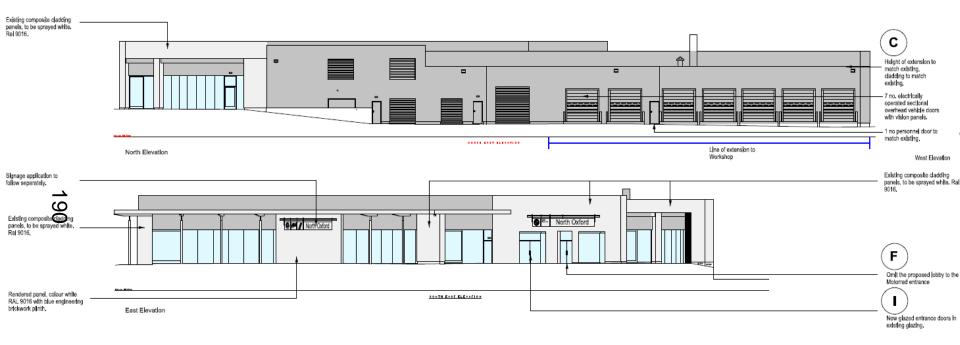

# West Area Planning Committee Presentation

17/00718/FUL

North Oxford Garage Limited Wolvercote Roundabout Woodstock Road Oxford OX2 8JP



www.oxford.gov.uk



#### BMW. Wolvercote Roundabout –17/00718/FUL



#### **View from South-East**



## View of Front Entrance (South-East Elevation)



## View of South Elevation (Adjacent to A40)



## View of North Elevation (Adjacent to A44)







#### **Existing Ground Floor Plan**



## **Proposed Ground Floor Plan**



. . . . .

## **Existing First Floor Plan**



**Proposed First Floor Plan** 





Koth Benders

West Boredon





South Elevation



#### **Proposed Elevations**



#### **Proposed Elevations**



# **Visual of Proposed Development**



# **Visual of Proposed Development**