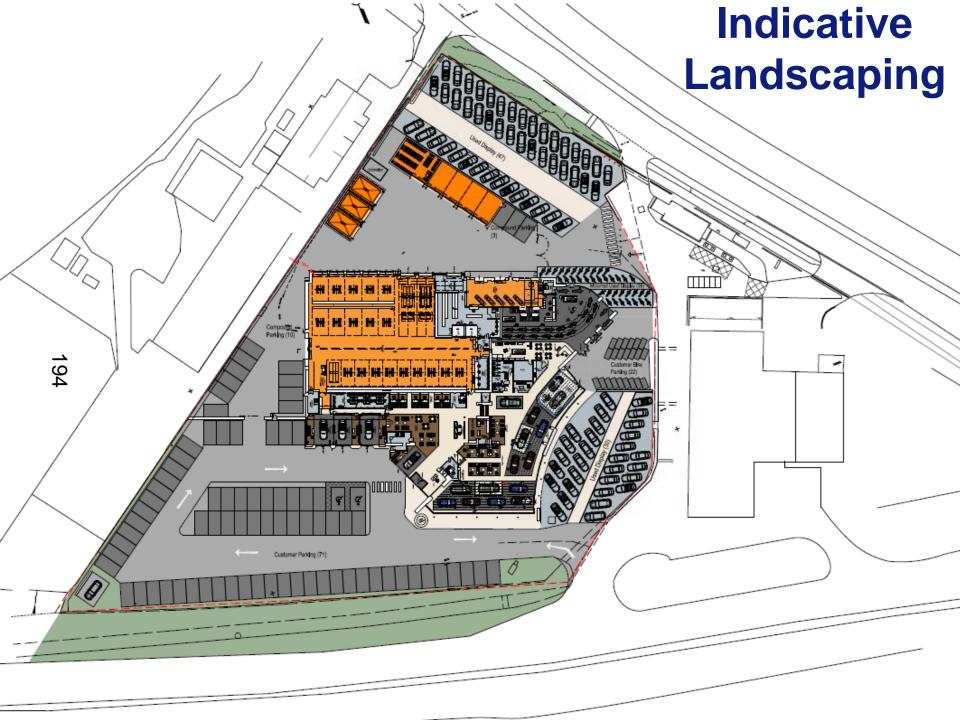

# West Area Planning Committee Presentation

17/00718/FUL

North Oxford Garage Limited Wolvercote Roundabout Woodstock Road Oxford OX2 8JP



www.oxford.gov.uk



#### BMW. Wolvercote Roundabout –17/00718/FUL



#### **View from South-East**



## View of Front Entrance (South-East Elevation)



## View of South Elevation (Adjacent to A40)



## View of North Elevation (Adjacent to A44)







#### **Existing Ground Floor Plan**



## **Proposed Ground Floor Plan**



. . . . .

## **Existing First Floor Plan**



**Proposed First Floor Plan** 





Koth Benders

West Boredon





South Elevation



#### **Proposed Elevations**



#### **Proposed Elevations**



# **Visual of Proposed Development**



# **Visual of Proposed Development**