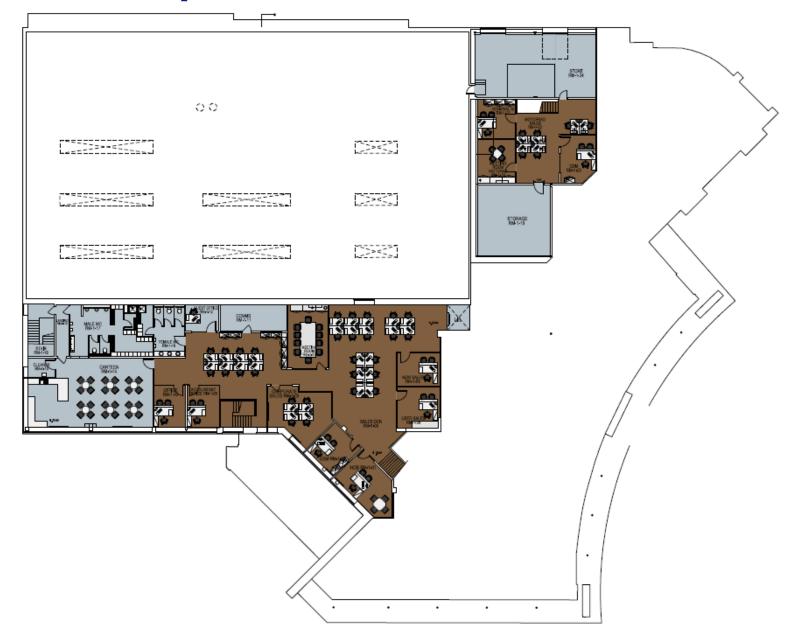

# West Area Planning Committee Presentation

17/00718/FUL

North Oxford Garage Limited Wolvercote Roundabout Woodstock Road Oxford OX2 8JP



www.oxford.gov.uk



#### BMW. Wolvercote Roundabout –17/00718/FUL



#### **View from South-East**



## View of Front Entrance (South-East Elevation)



## View of South Elevation (Adjacent to A40)



## View of North Elevation (Adjacent to A44)







#### **Existing Ground Floor Plan**



## **Proposed Ground Floor Plan**



. . . . .

## **Existing First Floor Plan**



**Proposed First Floor Plan** 





Koth Benders

West Boredon





South Elevation



#### **Proposed Elevations**



#### **Proposed Elevations**



# **Visual of Proposed Development**



# **Visual of Proposed Development**