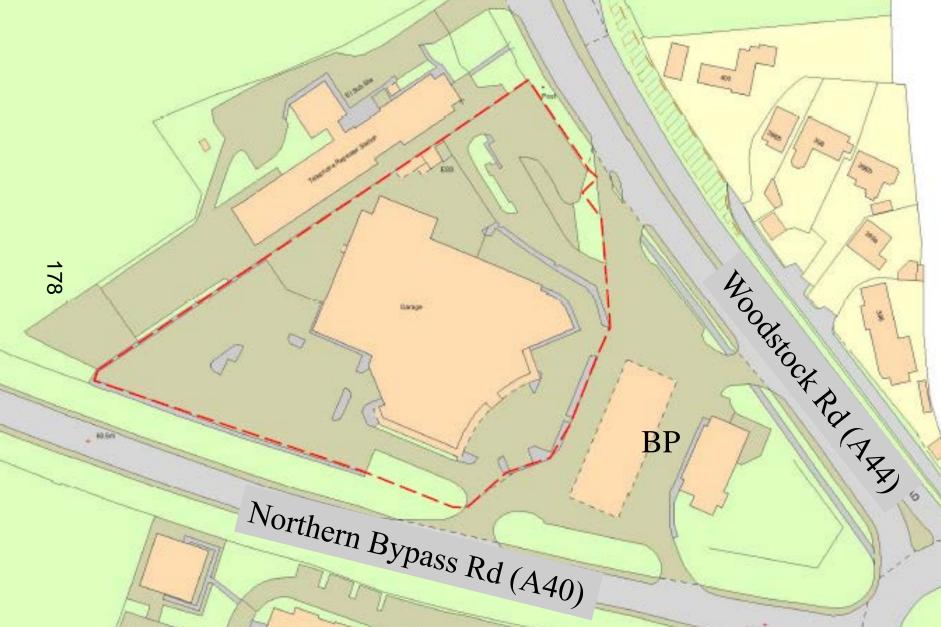

# West Area Planning Committee Presentation

17/00718/FUL

North Oxford Garage Limited Wolvercote Roundabout Woodstock Road Oxford OX2 8JP

www.oxford.gov.uk

#### **Existing Ground Floor Plan**