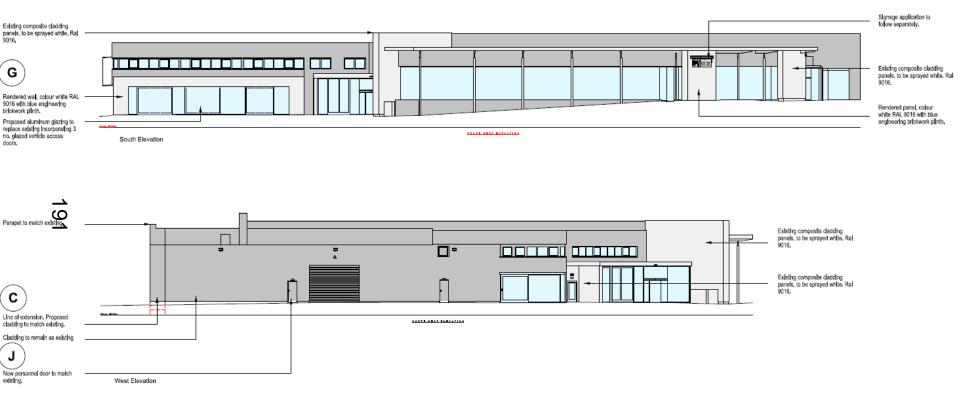

# West Area Planning Committee Presentation

17/00718/FUL

North Oxford Garage Limited Wolvercote Roundabout Woodstock Road Oxford OX2 8JP



www.oxford.gov.uk



#### BMW. Wolvercote Roundabout –17/00718/FUL



#### **View from South-East**



## View of Front Entrance (South-East Elevation)



## View of South Elevation (Adjacent to A40)



## View of North Elevation (Adjacent to A44)







#### **Existing Ground Floor Plan**



## **Proposed Ground Floor Plan**



. . . . .

## **Existing First Floor Plan**



**Proposed First Floor Plan** 





Koth Benders

West Boredon





South Elevation



#### **Proposed Elevations**



#### **Proposed Elevations**



# **Visual of Proposed Development**



# **Visual of Proposed Development**