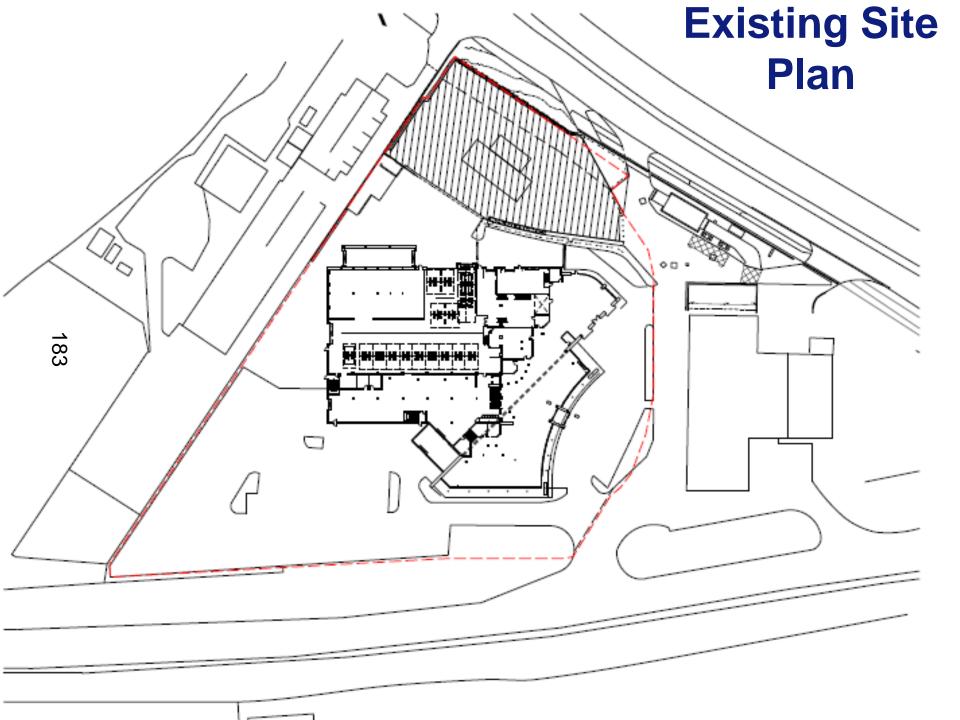

# West Area Planning Committee Presentation

17/00718/FUL

North Oxford Garage Limited Wolvercote Roundabout Woodstock Road Oxford OX2 8JP



www.oxford.gov.uk



#### BMW. Wolvercote Roundabout –17/00718/FUL



#### **View from South-East**



## View of Front Entrance (South-East Elevation)



## View of South Elevation (Adjacent to A40)



## View of North Elevation (Adjacent to A44)







#### **Existing Ground Floor Plan**



## **Proposed Ground Floor Plan**



. . . . .

## **Existing First Floor Plan**



**Proposed First Floor Plan** 





Koth Benders

West Boredon





South Elevation



#### **Proposed Elevations**



#### **Proposed Elevations**



# **Visual of Proposed Development**



# **Visual of Proposed Development**