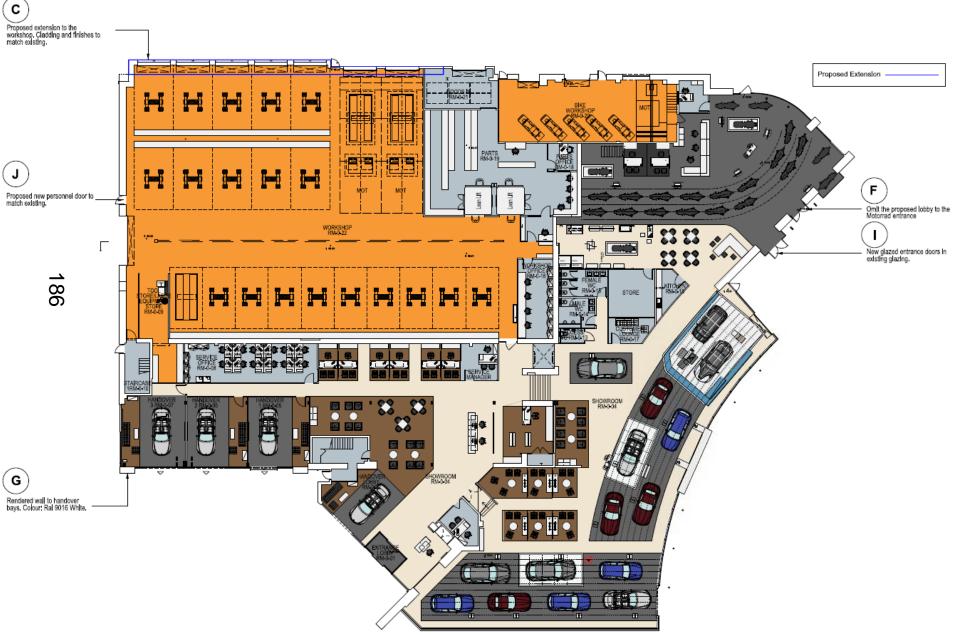

# West Area Planning Committee Presentation

17/00718/FUL

North Oxford Garage Limited Wolvercote Roundabout Woodstock Road Oxford OX2 8JP



www.oxford.gov.uk



#### BMW. Wolvercote Roundabout –17/00718/FUL



#### **View from South-East**



## View of Front Entrance (South-East Elevation)



## View of South Elevation (Adjacent to A40)



## View of North Elevation (Adjacent to A44)







#### **Existing Ground Floor Plan**



## **Proposed Ground Floor Plan**



. . . . .

## **Existing First Floor Plan**



**Proposed First Floor Plan** 





Koth Benders

West Boredon





South Elevation



#### **Proposed Elevations**



#### **Proposed Elevations**



# **Visual of Proposed Development**



# **Visual of Proposed Development**