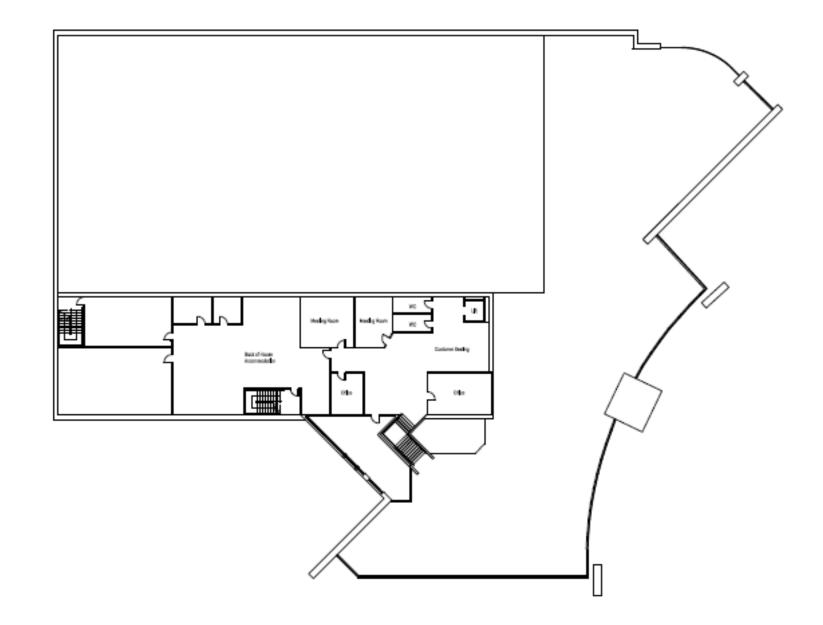

# West Area Planning Committee Presentation

17/00718/FUL

North Oxford Garage Limited Wolvercote Roundabout Woodstock Road Oxford OX2 8JP



www.oxford.gov.uk



#### BMW. Wolvercote Roundabout –17/00718/FUL



#### **View from South-East**



## View of Front Entrance (South-East Elevation)



## View of South Elevation (Adjacent to A40)



## View of North Elevation (Adjacent to A44)







#### **Existing Ground Floor Plan**



## **Proposed Ground Floor Plan**



. . . . .

## **Existing First Floor Plan**



**Proposed First Floor Plan** 





Koth Benders

West Boredon





South Elevation



#### **Proposed Elevations**



#### **Proposed Elevations**



# **Visual of Proposed Development**



# **Visual of Proposed Development**