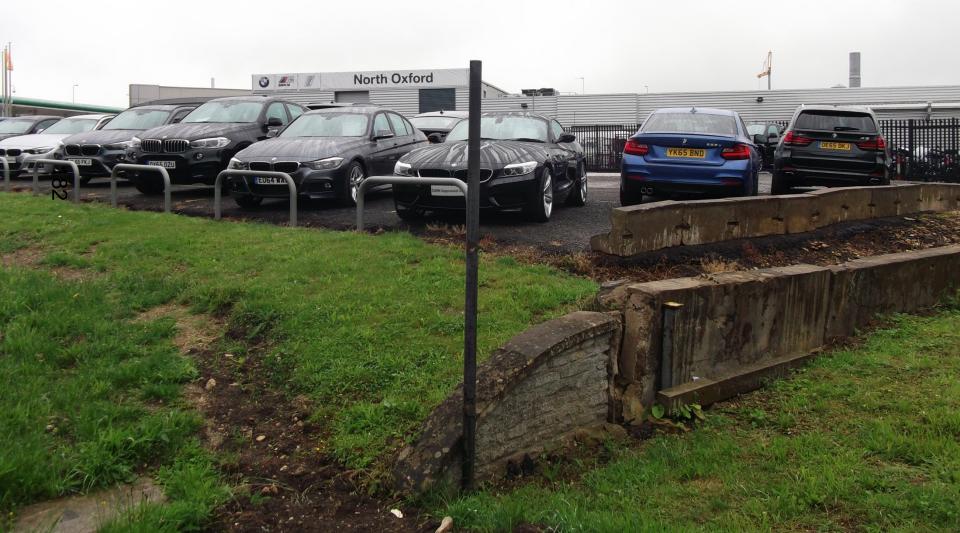

# West Area Planning Committee Presentation

17/00718/FUL

North Oxford Garage Limited Wolvercote Roundabout Woodstock Road Oxford OX2 8JP



www.oxford.gov.uk



#### BMW. Wolvercote Roundabout –17/00718/FUL



#### **View from South-East**



## View of Front Entrance (South-East Elevation)



## View of South Elevation (Adjacent to A40)



## View of North Elevation (Adjacent to A44)







#### **Existing Ground Floor Plan**



## **Proposed Ground Floor Plan**



. . . . .

## **Existing First Floor Plan**



**Proposed First Floor Plan** 





Koth Benders

West Boredon





South Elevation



#### **Proposed Elevations**



#### **Proposed Elevations**



# **Visual of Proposed Development**



# **Visual of Proposed Development**