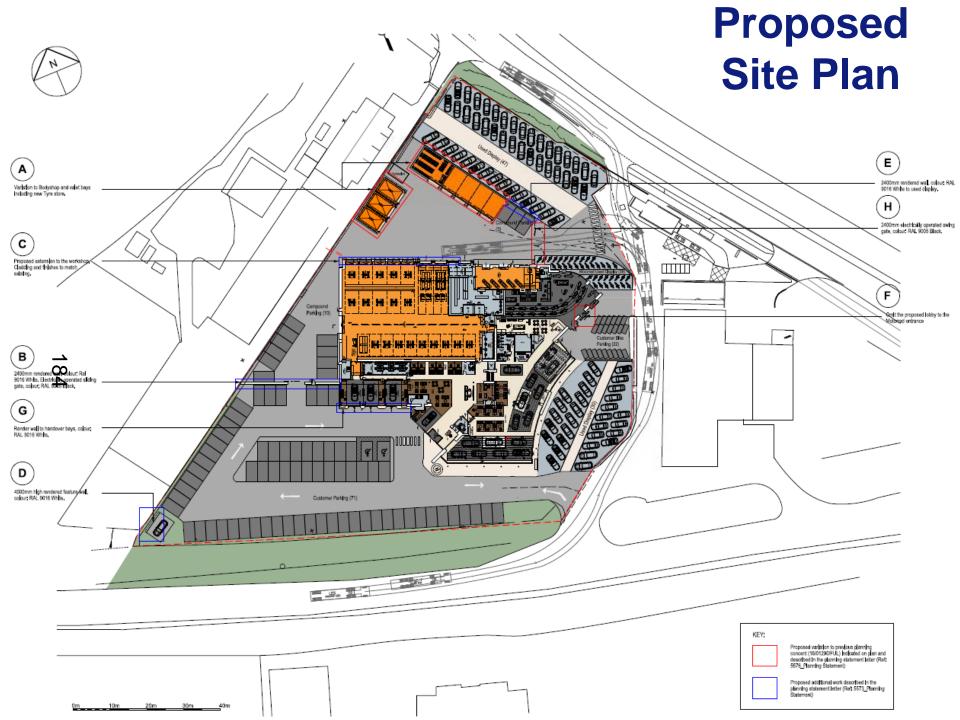

# West Area Planning Committee Presentation

17/00718/FUL

North Oxford Garage Limited Wolvercote Roundabout Woodstock Road Oxford OX2 8JP



www.oxford.gov.uk



#### BMW. Wolvercote Roundabout –17/00718/FUL



#### **View from South-East**



## View of Front Entrance (South-East Elevation)



## View of South Elevation (Adjacent to A40)



## View of North Elevation (Adjacent to A44)







#### **Existing Ground Floor Plan**



## **Proposed Ground Floor Plan**



. . . . .

## **Existing First Floor Plan**



**Proposed First Floor Plan** 





Koth Benders

West Boredon





South Elevation



#### **Proposed Elevations**



#### **Proposed Elevations**



# **Visual of Proposed Development**



# **Visual of Proposed Development**